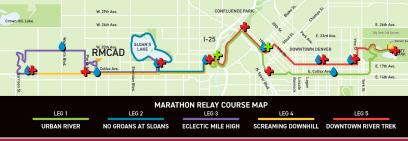

## START AND BATON - SUNDAY

- Marathon & Relay start time: 6AM
- Half Marathon start time: 6:30AM
- Urban 10 start times: 7:45AM 9:00AM at RMCAD
- No baton, no time! Runner 1 has baton w/chip and corral sticker affixed to the bib

#### DROPOFF, PARKING & RTD

Each runner will park in a different location.

- Runner 1: Park near City Park by 4:45 5:00AM OR have family/friend drop you off by 5:00AM - 5:15AM (Recommended)
  - Drop-off Area: East of Colorado Blvd (Dahlia to Colorado; Montview to 17th)
     Scan QR code for detailed map!
  - Walk across Colorado at Montview traffic light

Note: No drop-offs on Colo Blvd. Southbound Colo Blvd will be closed — use Monaco Pkwy if coming from north.

- Runner 2: Empower Field at Mile High, Lot J
- Runner 3: From the south, near 14th & Tennyson.
   From the north, near 16th and Tennyson see detailed relay instructions
- Runner 4: Near 14th and Carr, and cross Colfax at Carr
- Runner 5: Empower Field at Mile High, Lot J

#### KNOW WHERE TO START

Each runner will start in a different location. Arrive 45 minutes before your anticipated baton hand-off.

- Runner 1: City Park, west of Denver Museum of Nature & Science
- Runner 2: Empower Field at Mile High, Gate 3
- Runner 3: 17th & Vrain in Sloan's Lake Park
- Runner 4: Dudley & Colfax
- · Runner 5: Empower Field at Mile High, Gate 3

#### MEDICAL & HYDRATION

- · Police officers at intersections can call for help
- Medical/First Aid tents (Red Cross on map)
- Pain Relief CBD (Green Cross on map)
- Water/Gatorade Endurance approx. every 2 miles & at Finish (Blue Water Drop on map)
- · Water Refill Station at the Festival in City Park