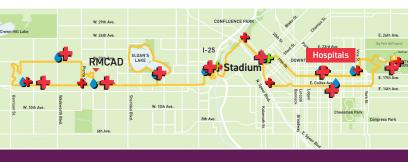

#### WATER, GATORADE ENDURANCE, HONEY STINGER & TOILETS

- Water/Gatorade Endurance approx. every 2 miles
   & at Finish (Blue Water Drop on map)
- Toilets near water stations, and Start/Finish
- · Honey Stinger gels at mile 6 and 20
- · Water refill station at Finish Festival

#### **MEDICAL**

- · Police at each intersection can call for help
- Medical/First Aid tents (Red Cross on map)
- · Pain Relief CBD (Green Cross on map)