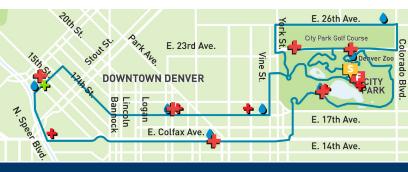

### RUNNER DROPOFF Recommended Drop off runners by 5:30AM - 5:45AM

• Ask family/friends to drop you off

- Drop-off Area: East of Colorado Blvd (Dahlia to Colorado; Montview to 17th)
   Scan QR code for detailed map!
- Walk across Colorado at Montview traffic light
   Note: No drop-offs on Colo Blvd. Southbound Colo Blvd will be closed use Monaco Pkwy if coming from north.

### **BAG CHECK**

- On the hill behind the museum
- · Utilize the clear bag from the Expo
- Do not leave clothing/items at the Start. They are picked up by 8am and donated to charity.

# WATER, GATORADE ENDURANCE, HONEY STINGER & TOILETS

- Water/Gatorade Endurance approx. every 2 miles
   & at Finish (Blue Water Drop on map)
- Toilets near water stations, and Start/Finish
- · Honey Stinger gels at mile 6
- · Water refill station at Finish Festival

#### MEDICAL

- Police at each intersection can call for help
- Medical/First Aid tents (Red Cross on map)
- · Pain Relief CBD (Green Cross on map)