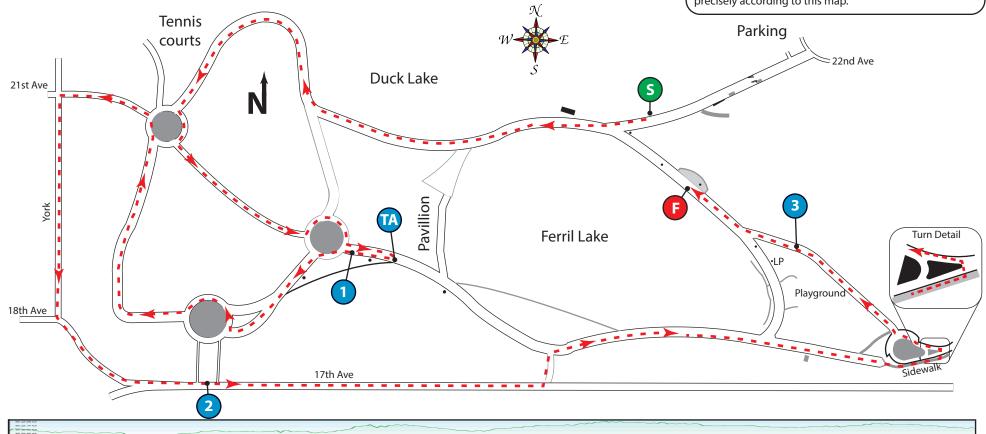

Locations marked with yellow stencil and washer. **Read descriptions carefully,** as there are many marks in City Park.

Start: 78' E of LP 49/39, which is on S side of road, at corner Turnaround: 6'W of water shutoff cap in road, where trail meets

road (W of fire hydrant)

1 mile: 1' E of stop post for swinging gate (westbound) 2 mile: 4' E of "City Park" sign in island at entrance.

3 mile: 52'W of light pole 40/27, W of port-o-let

Finish: 45'N of manhole cover in apron, near south end

GPS coordinates are given ONLY to get close to described locations. NOT to be used to replace lost marks. Use descriptions to replace lost marks. NAD83

Start: N39.74772° W104.94843°
TA: N39.74574° W104.95305°
1 mile: N39.74577° W104.95440°
2 mile: N39.74380° W104.95012°
3 mile: N39.74566° W104.94473°
Finish: N39.74671° W104.94712°